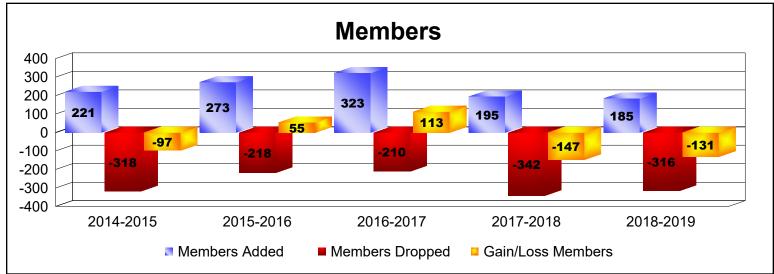

District LD 1 As of June 2019 Cumulative

| Year      | New<br>Clubs | Dropped<br>Clubs | Gain/<br>Loss<br>Clubs | New<br>Members | Charter<br>Members | Reinstate<br>Members | Transfer<br>Members | Total<br>Member<br>Added | Total<br>Members<br>Dropped | Gain/<br>Loss<br>Members |
|-----------|--------------|------------------|------------------------|----------------|--------------------|----------------------|---------------------|--------------------------|-----------------------------|--------------------------|
| 2014-2015 | 2            | -3               | -1                     | 166            | 49                 | 4                    | 2                   | 221                      | -318                        | -97                      |
| 2015-2016 | 2            | -1               | 1                      | 208            | 56                 | 7                    | 2                   | 273                      | -218                        | 55                       |
| 2016-2017 | 1            | 0                | 1                      | 289            | 29                 | 3                    | 2                   | 323                      | -210                        | 113                      |
| 2017-2018 | 1            | -3               | -2                     | 123            | 36                 | 32                   | 4                   | 195                      | -342                        | -147                     |
| 2018-2019 | 0            | -4               | -4                     | 159            | 5                  | 17                   | 4                   | 185                      | -316                        | -131                     |
| Average   | 1            | -2               | -1                     | 189            | 35                 | 13                   | 3                   | 239                      | -281                        | -41                      |