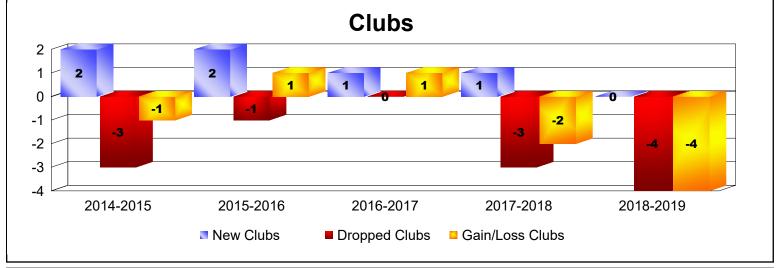

District LD 1 As of June 2019 Cumulative

| Year      | New<br>Clubs | Dropped<br>Clubs | Gain/<br>Loss<br>Clubs | New<br>Members | Charter<br>Members | Reinstate<br>Members | Transfer<br>Members | Total<br>Member<br>Added | Total<br>Members<br>Dropped | Gain/<br>Loss<br>Members |
|-----------|--------------|------------------|------------------------|----------------|--------------------|----------------------|---------------------|--------------------------|-----------------------------|--------------------------|
| 2014-2015 | 2            | -3               | -1                     | 166            | 49                 | 4                    | 2                   | 221                      | -318                        | -97                      |
| 2015-2016 | 2            | -1               | 1                      | 208            | 56                 | 7                    | 2                   | 273                      | -218                        | 55                       |
| 2016-2017 | 1            | 0                | 1                      | 289            | 29                 | 3                    | 2                   | 323                      | -210                        | 113                      |
| 2017-2018 | 1            | -3               | -2                     | 123            | 36                 | 32                   | 4                   | 195                      | -342                        | -147                     |
| 2018-2019 | 0            | -4               | -4                     | 159            | 5                  | 17                   | 4                   | 185                      | -316                        | -131                     |
| Average   | 1            | -2               | -1                     | 189            | 35                 | 13                   | 3                   | 239                      | -281                        | -41                      |